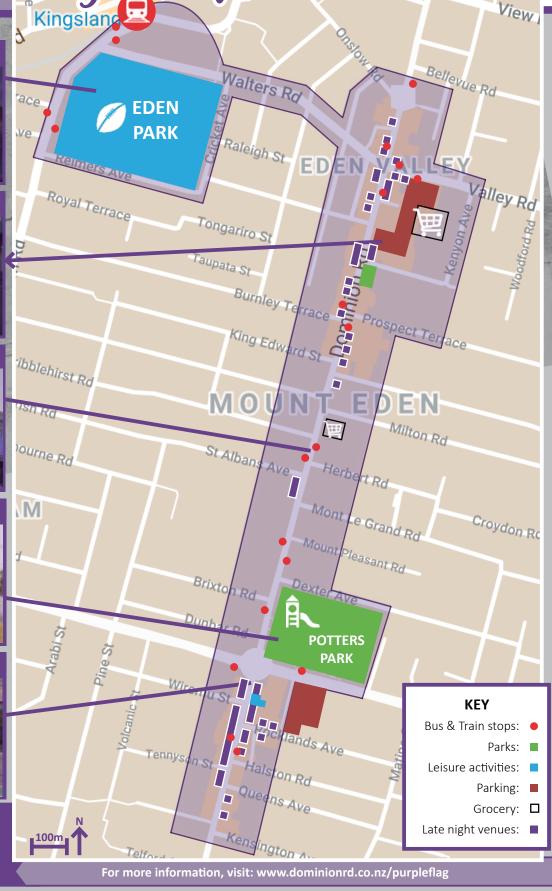

### **EDEN PARK**

Park, the spiritual home of New Zealand rugby. Our national stadium, delivering world class live experiences. Host over half a million local and international sports fans, and less than a kilometre from the Dominion Road Purple Flag area.

#### **EDEN VALLEY**

STILL B

From View Road to Ballantyne Square is Eden Valley. The area boasts excellent public transport, highly soughtafter original homesteads, and the convenience of a local shopping centre.

#### **DOMINION RD**

Dating from the 1840's, Dominion Road's attractions include its heritage buildings,

amenities and proximity to the centre of Auckland city making it a popular innercity suburb with retail variety.

#### **POTTERS PARK**

Dominion Road's playground – an urb

park with fun activities for all ages. It offers sports courts, children's play area including a water splash pad, public toilets and is a popular event venue